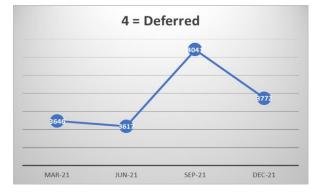

## Annex 1 – TPR Errors by Member Numbers

|            | Sep-21            |               |             |               | Dec-21            |               |             |               |        |
|------------|-------------------|---------------|-------------|---------------|-------------------|---------------|-------------|---------------|--------|
|            | Member<br>Records | TPR<br>Errors | %<br>Errors | Data<br>Score | Member<br>Records | TPR<br>Errors | %<br>Errors | Data<br>Score | *Trend |
| ACTIVE     | 37980             | 364           | 0.96%       | 99.04         | 39216             | 336           | 0.86%       | 99.14         | - 28   |
| UNDECIDED  | 5823              | 382           | 6.56%       | 93.44         | 5681              | 457           | 8.04%       | 91.96         | + 75   |
| DEFERRED   | 42740             | 4041          | 9.45%       | 90.55         | 42784             | 3772          | 8.82%       | 91.18         | - 269  |
| PENSIONERS | 33838             | 268           | 0.79%       | 99.21         | 34300             | 285           | 0.83%       | 99.17         | + 17   |
| DEPENDANTS | 5126              | 138           | 2.69%       | 97.31         | 5201              | 147           | 2.83%       | 97.17         | + 9    |
| FROZEN     | 4345              | 1533          | 35.28%      | 64.72         | 4396              | 1474          | 33.53%      | 66.47         | - 59   |
| TOTALS     | 129852            | 6726          | 5.18%       | 94.82         | 131578            | 6471          | 4.92%       | 95.08         | - 255  |

## **TPR Error Numbers By Status**