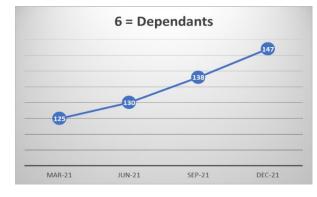

## Annex 1 – TPR Errors by Member Numbers

|            | Sep-21            |               |             |               | Dec-21            |               |             |               |        |
|------------|-------------------|---------------|-------------|---------------|-------------------|---------------|-------------|---------------|--------|
|            | Member<br>Records | TPR<br>Errors | %<br>Errors | Data<br>Score | Member<br>Records | TPR<br>Errors | %<br>Errors | Data<br>Score | *Trend |
| ACTIVE     | 37980             | 364           | 0.96%       | 99.04         | 39216             | 336           | 0.86%       | 99.14         | - 28   |
| UNDECIDED  | 5823              | 382           | 6.56%       | 93.44         | 5681              | 457           | 8.04%       | 91.96         | + 75   |
| DEFERRED   | 42740             | 4041          | 9.45%       | 90.55         | 42784             | 3772          | 8.82%       | 91.18         | - 269  |
| PENSIONERS | 33838             | 268           | 0.79%       | 99.21         | 34300             | 285           | 0.83%       | 99.17         | + 17   |
| DEPENDANTS | 5126              | 138           | 2.69%       | 97.31         | 5201              | 147           | 2.83%       | 97.17         | + 9    |
| FROZEN     | 4345              | 1533          | 35.28%      | 64.72         | 4396              | 1474          | 33.53%      | 66.47         | - 59   |
| TOTALS     | 129852            | 6726          | 5.18%       | 94.82         | 131578            | 6471          | 4.92%       | 95.08         | - 255  |

## **TPR Error Numbers By Status**