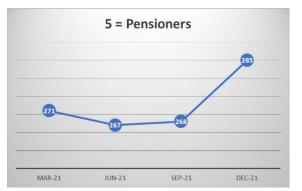

## Annex 1 – TPR Errors by Member Numbers

|            | Sep-21            |               |             |               | Dec-21            |               |             |               |        |
|------------|-------------------|---------------|-------------|---------------|-------------------|---------------|-------------|---------------|--------|
|            | Member<br>Records | TPR<br>Errors | %<br>Errors | Data<br>Score | Member<br>Records | TPR<br>Errors | %<br>Errors | Data<br>Score | *Trend |
| ACTIVE     | 37980             | 364           | 0.96%       | 99.04         | 39216             | 336           | 0.86%       | 99.14         | - 28   |
| UNDECIDED  | 5823              | 382           | 6.56%       | 93.44         | 5681              | 457           | 8.04%       | 91.96         | + 75   |
| DEFERRED   | 42740             | 4041          | 9.45%       | 90.55         | 42784             | 3772          | 8.82%       | 91.18         | - 269  |
| PENSIONERS | 33838             | 268           | 0.79%       | 99.21         | 34300             | 285           | 0.83%       | 99.17         | + 17   |
| DEPENDANTS | 5126              | 138           | 2.69%       | 97.31         | 5201              | 147           | 2.83%       | 97.17         | + 9    |
| FROZEN     | 4345              | 1533          | 35.28%      | 64.72         | 4396              | 1474          | 33.53%      | 66.47         | - 59   |
| TOTALS     | 129852            | 6726          | 5.18%       | 94.82         | 131578            | 6471          | 4.92%       | 95.08         | - 255  |

## **TPR Error Numbers By Status**