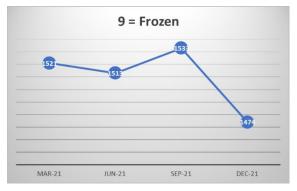

## Annex 1 – TPR Errors by Member Numbers

|            | Sep-21            |               |             |               | Dec-21            |               |             |               |        |
|------------|-------------------|---------------|-------------|---------------|-------------------|---------------|-------------|---------------|--------|
|            | Member<br>Records | TPR<br>Errors | %<br>Errors | Data<br>Score | Member<br>Records | TPR<br>Errors | %<br>Errors | Data<br>Score | *Trend |
| ACTIVE     | 37980             | 364           | 0.96%       | 99.04         | 39216             | 336           | 0.86%       | 99.14         | - 28   |
| UNDECIDED  | 5823              | 382           | 6.56%       | 93.44         | 5681              | 457           | 8.04%       | 91.96         | + 75   |
| DEFERRED   | 42740             | 4041          | 9.45%       | 90.55         | 42784             | 3772          | 8.82%       | 91.18         | - 269  |
| PENSIONERS | 33838             | 268           | 0.79%       | 99.21         | 34300             | 285           | 0.83%       | 99.17         | + 17   |
| DEPENDANTS | 5126              | 138           | 2.69%       | 97.31         | 5201              | 147           | 2.83%       | 97.17         | + 9    |
| FROZEN     | 4345              | 1533          | 35.28%      | 64.72         | 4396              | 1474          | 33.53%      | 66.47         | - 59   |
| TOTALS     | 129852            | 6726          | 5.18%       | 94.82         | 131578            | 6471          | 4.92%       | 95.08         | - 255  |

## **TPR Error Numbers By Status**