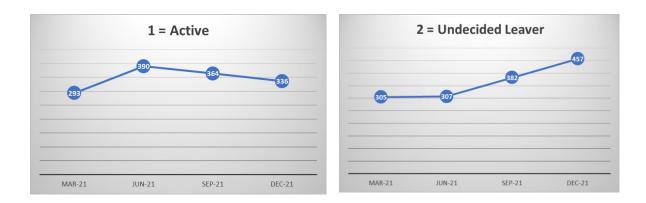

## Annex 1 – TPR Errors by Member Numbers

|            | Sep-21            |               |             |               | Dec-21            |               |             |               |        |
|------------|-------------------|---------------|-------------|---------------|-------------------|---------------|-------------|---------------|--------|
|            | Member<br>Records | TPR<br>Errors | %<br>Errors | Data<br>Score | Member<br>Records | TPR<br>Errors | %<br>Errors | Data<br>Score | *Trend |
| ACTIVE     | 37980             | 364           | 0.96%       | 99.04         | 39216             | 336           | 0.86%       | 99.14         | - 28   |
| UNDECIDED  | 5823              | 382           | 6.56%       | 93.44         | 5681              | 457           | 8.04%       | 91.96         | + 75   |
| DEFERRED   | 42740             | 4041          | 9.45%       | 90.55         | 42784             | 3772          | 8.82%       | 91.18         | - 269  |
| PENSIONERS | 33838             | 268           | 0.79%       | 99.21         | 34300             | 285           | 0.83%       | 99.17         | + 17   |
| DEPENDANTS | 5126              | 138           | 2.69%       | 97.31         | 5201              | 147           | 2.83%       | 97.17         | + 9    |
| FROZEN     | 4345              | 1533          | 35.28%      | 64.72         | 4396              | 1474          | 33.53%      | 66.47         | - 59   |
| TOTALS     | 129852            | 6726          | 5.18%       | 94.82         | 131578            | 6471          | 4.92%       | 95.08         | - 255  |

## **TPR Error Numbers By Status**